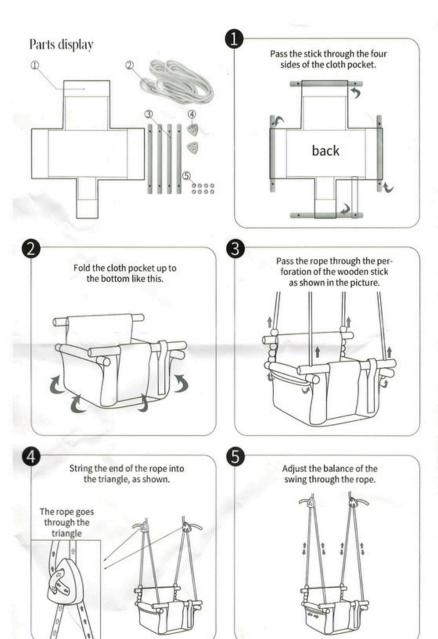

## **Alma Baby Swing**

## **Product Specification**

- Recommended age 6months to 36 months
- Max weight 26 kgs
- Please do not use until child can safely hold their own head with full neck and body support.

## **Important Saftey Notes**

- Please follow all installation instructions closely.
- Always have seatbelt securely fastened during use.
- Only use under adult supervision.
- Ensure area of installation is clear of possible hazards.
- Please ensure mounting plates are screwed into ceiling rafters or solid structures.
- After final adjustment as per installation instructions, please tie a knot in the adjustable end of the rope for added safety.

## **Installation Instructions**