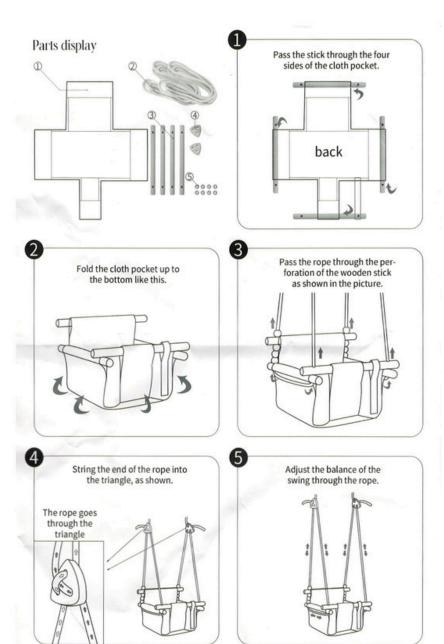

## **Important Saftey Notes**

- Please follow all installation instructions closely.
- Always have seatbelt securely fastened during use.
- Only use under adult supervision.
- Ensure area of installation is clear of possible hazards.
- Please ensure mounting plates are screwed into ceiling rafters or solid structures.
- After final adjustment as per installation instructions, please tie a knot in the adjustable end of the rope for added safety.