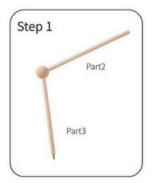

402, New Zealand support@againstthegrain.nz www.againstthegrain.nz

## **Instruction Manual**

#### Contents



### **Safety Instructions**

- Not a toy. Do not allow children to play with or hang from the mount.
- Adult assembly required. Keep parts and assembly process away from children.
- Inspect before each use. Discard and replace at the first sign of damage.
- When hanging, keep out of baby's reach to avoid risk of entanglement or choking.
- Remove from cot or play area once your baby begins to sit upright or push up on all fours.
- Mount with the adjustable knob facing outwards, away from the baby.

#### Care Instructions

- Wipe with a soft, dry cloth to clean.
- Avoid using harsh chemicals.
- Store indoors, away from moisture and direct sunlight.

#### **Assembly Instructions**













## **Mounting Tips**

- Wipe down cot slats before attaching.
- Ensure the mount is tightly fastened before hanging the mobile.
- Mount with the adjustable knob facing outwards, away from the baby.