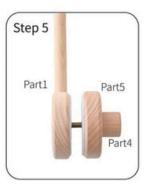

Zealand support@againstthegrain.nz www.againstthegrain.nz

## **Instruction Manual**

#### Contents



### **Safety Instructions**

- Not a toy. Do not allow children to play with or hang from the mount.
- Adult assembly required. Keep parts and assembly process away from children.
- Inspect before each use. Discard and replace at the first sign of damage.
- When hanging, keep out of baby's reach to avoid risk of entanglement or choking.
- Remove from cot or play area once your baby begins to sit upright or push up on all fours.
- Mount with the adjustable knob facing outwards, away from the baby.

#### Care Instructions

- Wipe with a soft, dry cloth to clean.
- Avoid using harsh chemicals.
- Store indoors, away from moisture and direct sunlight.

#### **Assembly Instructions**













## **Mounting Tips**

- Wipe down cot slats before attaching.
- Ensure the mount is tightly fastened before hanging the mobile.
- Mount with the adjustable knob facing outwards, away from the baby.