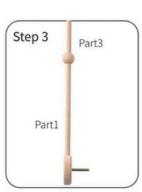

New Zealand support@againstthegrain.nz www.againstthegrain.nz

## **Instruction Manual**

#### Contents



### **Safety Instructions**

- Not a toy. Do not allow children to play with or hang from the mount.
- Adult assembly required. Keep parts and assembly process away from children.
- Inspect before each use. Discard and replace at the first sign of damage.
- When hanging, keep out of baby's reach to avoid risk of entanglement or choking.
- Remove from cot or play area once your baby begins to sit upright or push up on all fours.
- Mount with the adjustable knob facing outwards, away from the baby.

#### Care Instructions

- Wipe with a soft, dry cloth to clean.
- Avoid using harsh chemicals.
- Store indoors, away from moisture and direct sunlight.

#### **Assembly Instructions**













## **Mounting Tips**

- Wipe down cot slats before attaching.
- Ensure the mount is tightly fastened before hanging the mobile.
- Mount with the adjustable knob facing outwards, away from the baby.