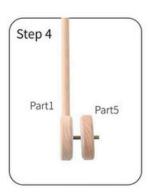

ew Zealand support@againstthegrain.nz www.againstthegrain.nz

## **Instruction Manual**

#### Contents



### **Safety Instructions**

- Not a toy. Do not allow children to play with or hang from the mount.
- Adult assembly required. Keep parts and assembly process away from children.
- Inspect before each use. Discard and replace at the first sign of damage.
- When hanging, keep out of baby's reach to avoid risk of entanglement or choking.
- Remove from cot or play area once your baby begins to sit upright or push up on all fours.
- Mount with the adjustable knob facing outwards, away from the baby.

#### Care Instructions

- Wipe with a soft, dry cloth to clean.
- Avoid using harsh chemicals.
- Store indoors, away from moisture and direct sunlight.

#### **Assembly Instructions**













## **Mounting Tips**

- Wipe down cot slats before attaching.
- Ensure the mount is tightly fastened before hanging the mobile.
- Mount with the adjustable knob facing outwards, away from the baby.