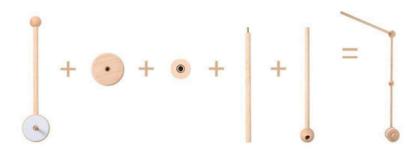

# **Mobile Cot Mount**



Against The Grain Childrens Furniture LTD 3/16 Gateway Park Drive, Pokeno, WKO, 2402, New Zealand support@againstthegrain.nz www.againstthegrain.nz

## **Instruction Manual**

#### Contents



### **Safety Instructions**

- Not a toy. Do not allow children to play with or hang from the mount.
- Adult assembly required. Keep parts and assembly process away from children.
- Inspect before each use. Discard and replace at the first sign of damage.
- When hanging, keep out of baby's reach to avoid risk of entanglement or choking.
- Remove from cot or play area once your baby begins to sit upright or push up on all fours.
- Mount with the adjustable knob facing outwards, away from the baby.

#### Care Instructions

- Wipe with a soft, dry cloth to clean.
- Avoid using harsh chemicals.
- Store indoors, away from moisture and direct sunlight.

#### **Assembly Instructions**













## **Mounting Tips**

- Wipe down cot slats before attaching.
- Ensure the mount is tightly fasten