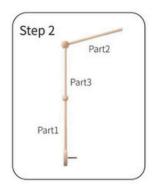

2, New Zealand support@againstthegrain.nz www.againstthegrain.nz

## **Instruction Manual**

#### Contents



### **Safety Instructions**

- Not a toy. Do not allow children to play with or hang from the mount.
- Adult assembly required. Keep parts and assembly process away from children.
- Inspect before each use. Discard and replace at the first sign of damage.
- When hanging, keep out of baby's reach to avoid risk of entanglement or choking.
- Remove from cot or play area once your baby begins to sit upright or push up on all fours.
- Mount with the adjustable knob facing outwards, away from the baby.

#### Care Instructions

- Wipe with a soft, dry cloth to clean.
- Avoid using harsh chemicals.
- Store indoors, away from moisture and direct sunlight.

#### **Assembly Instructions**













## **Mounting Tips**

- Wipe down cot slats before attaching.
- Ensure the mount is tightly fastened before hanging the mobile.
- Mount with the adjustable knob facing outwards, away from the baby.